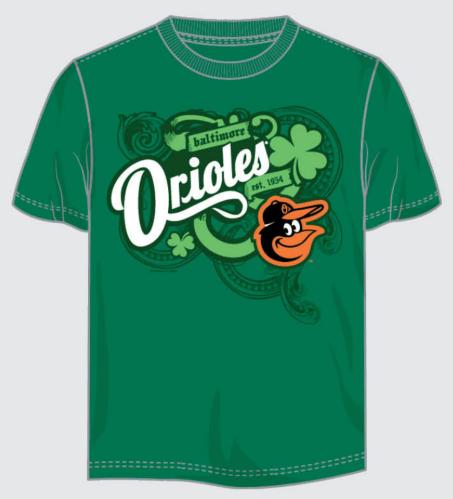

# **T285-QGI**

AVAILABLE: 1/15/16

This short sleeve, v-neck tee is 100% cotton 130 gsm jersey. Formed with a self fabric neck tape and produced with a special discharge underbase process. Available in Dark Green.