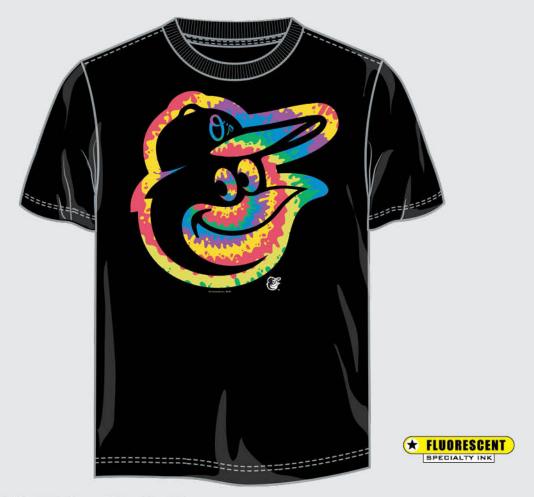

# **T953-QOR**

AVAILABLE: 1/15/16

This short sleeve, crew-neck tee is a 100% cotton 185 gsm jersey tee designed with a fluorescent ink print. Available in all team colors.