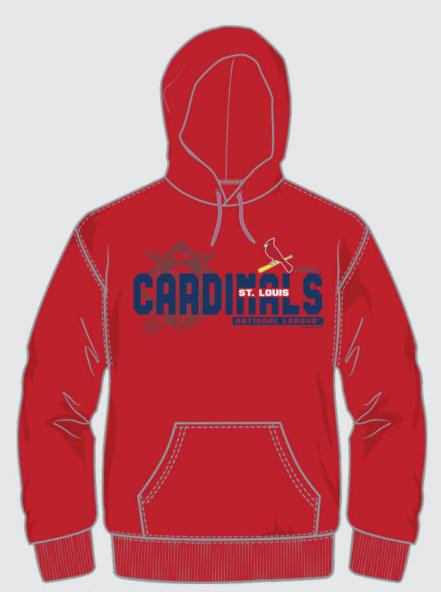

### MLB® MEN'S REPLENISHMENT

## **T642-QOZ**

AVAILABLE: 1/15/16

This long sleeve, hooded fleece is a 50/50 cotton/polyester fleece 275 gsm comfortable pullover with front pouch pocket, designed with a screenprint decoration. Available in all team.