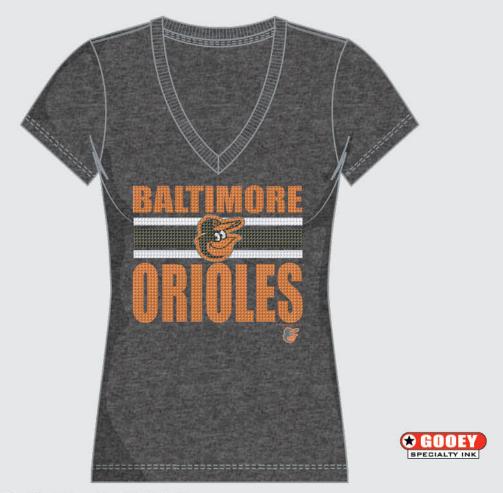

## **T285-QPW**

AVAILABLE: 1/15/16

This short sleeve, v-neck tee is 100% cotton 130 gsm jersey. Formed with a self fabric neck tape and decorated with a gooey ink print. Available in all team colors and heather.