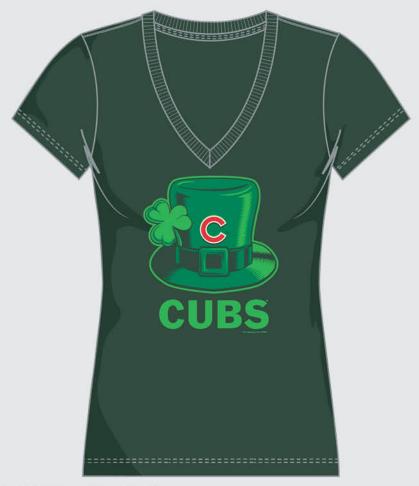

# **T285-QGI**

AVAILABLE: 1/15/16

This short sleeve, v-neck tee is 100% cotton 130 gsm jersey. Formed with a self fabric neck tape and produced with a special discharge underbase process. Available in Dark Green.