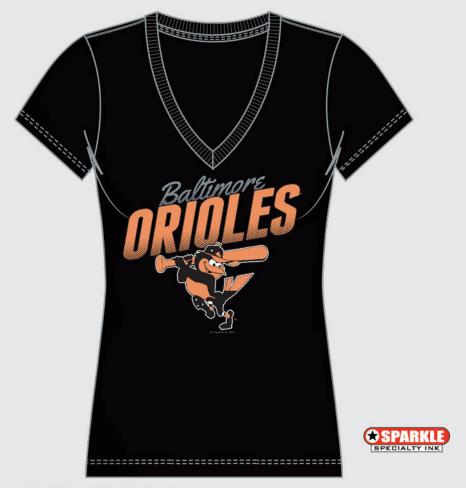

## **T285-QPV**

AVAILABLE: 1/15/16

This short sleeve, v-neck tee is 100% cotton 130 gsm jersey. Formed with a self fabric neck tape and decorated with a sparkle ink print. Available in team colors...

## **T285-QPX**

AVAILABLE: 1/15/16

This short sleeve, v-neck tee is 100% cotton 130 gsm jersey. Formed with a self fabric neck tape and decorated with a sparkle ink print. Available in team colors.