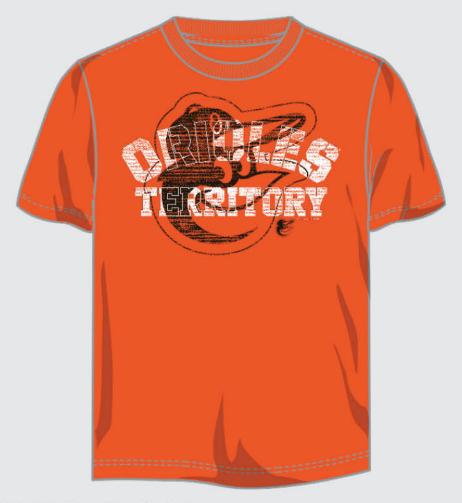

## **T953-QOH**

AVAILABLE: 1/15/16

This short sleeve, crew-neck tee is a 100% cotton 185 gsm jersey tee designed with a weathered screenprint decoration. Available in secondary.