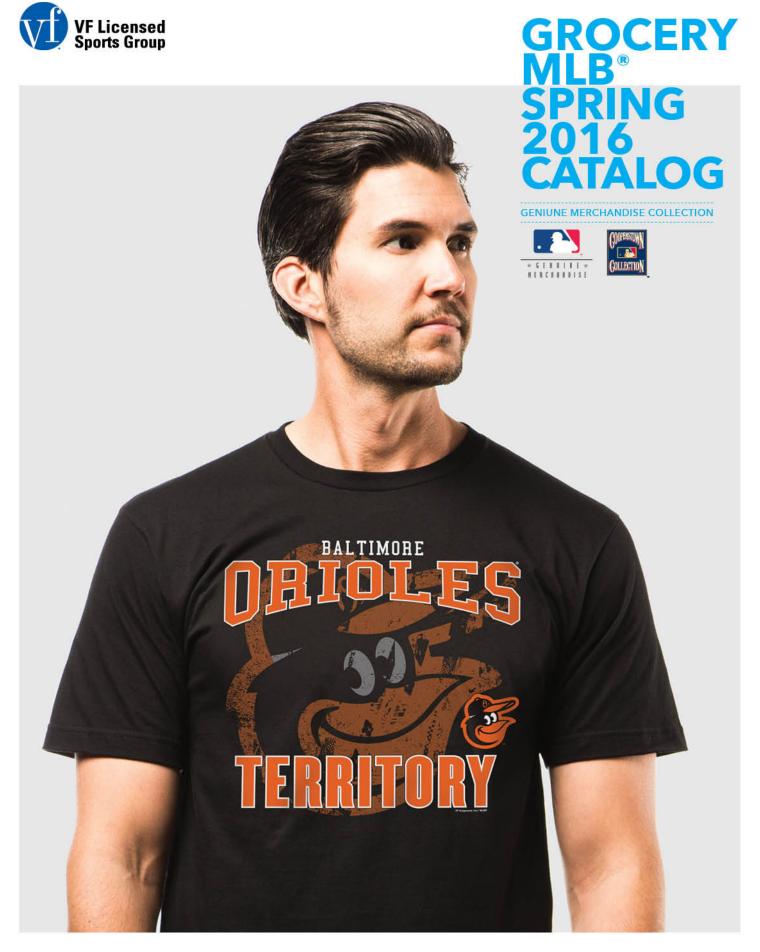

### MLB® MEN'S REPLENISHMENT

### T953-\*\*L

AVAILABLE: 1/15/16

This short sleeve, crew-neck tee is a 100% cotton 185 gsm jersey tee designed with a screenprint decoration. Available in all licensed teams and heather.