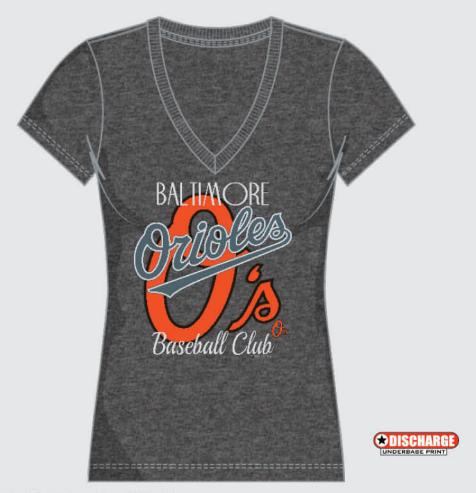

## **T285-QPY**

AVAILABLE: 1/15/16

This short sleeve, v-neck tee is 100% cotton 130 gsm jersey. Formed with a self fabric neck tape and produced with a special discharge underbase process. Available in all licensed team colors and heather.