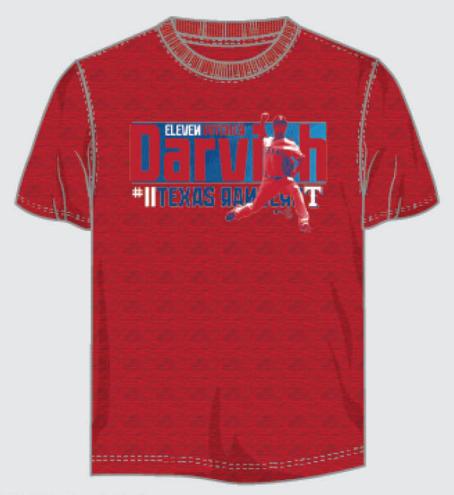

# **T953-QOR**

AVAILABLE: 1/15/16

This short sleeve, crew-neck tee is a 100% cotton 185 gsm jersey tee designed with a fluorescent ink print. Available in all team colors.

## T953-R6F

AVAILABLE: 1/15/16

This short sleeve, crew-neck tee is a 100% cotton 185 gsm jersey tee designed with a fluorescent ink print. Available in Kelly Green.