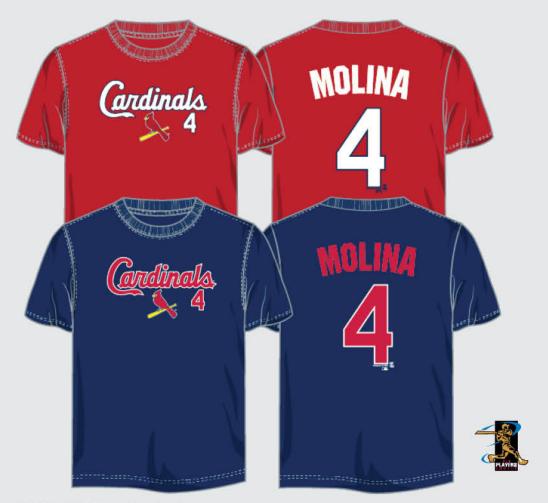

# T953-R\*\*

AVAILABLE: 1/15/16

This short sleeve, crew-neck tee is a 100% cotton 185 gsm jersey tee designed with a screenprint decoration. Available in all team colors and secondary.

### **TSL4-R\*\***

AVAILABLE: 1/15/16

This short sleeve, crew-neck tee is 100% cotton 130 gsm jersey. Formed with a self fabric neck tape and screen print decoration. Available in team colors.