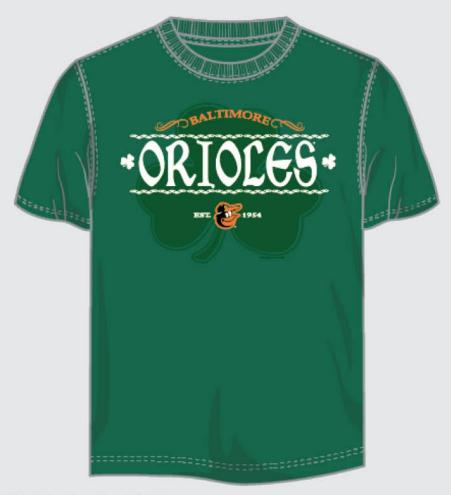

# T953-R6E

AVAILABLE: 1/15/16

This short sleeve, crew-neck tee is a 100% cotton 185 gsm jersey tee designed with a weathered screenprint decoration. Available in Kelly Green.