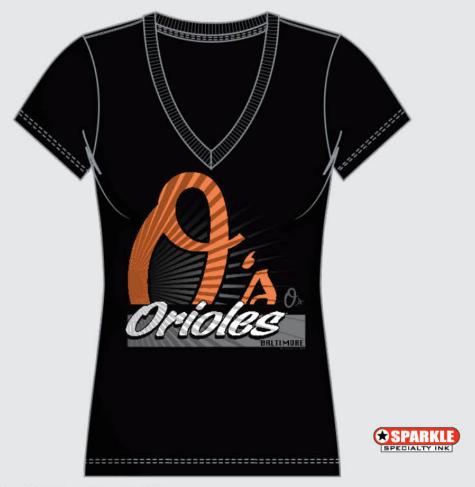

## **T285-QPV**

AVAILABLE: 1/15/16

This short sleeve, v-neck tee is 100% cotton 130 gsm jersey. Formed with a self fabric neck tape and decorated with a sparkle ink print. Available in team colors...

## **T285-QPX**

AVAILABLE: 1/15/16

This short sleeve, v-neck tee is 100% cotton 130 gsm jersey. Formed with a self fabric neck tape and decorated with a sparkle ink print. Available in team colors.