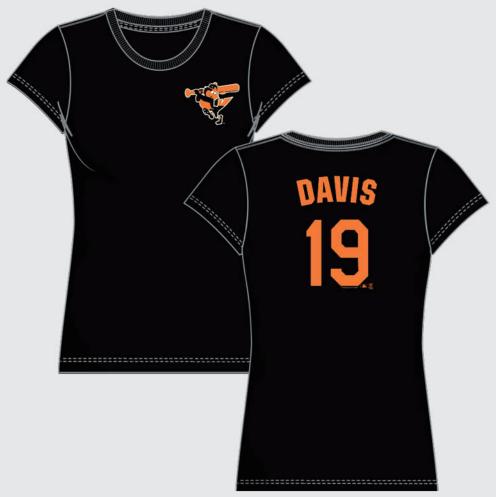

gsm jersey tee designed with a screenprint decoration. Available in secondary.





# **T953-QOM**

AVAILABLE: 1/15/16

This short sleeve, crew-neck tee is a 100% cotton 185 gsm jersey tee designed with a screenprint decoration. Available in steel heather.





# **T903-QOM**

AVAILABLE: 1/15/16

This sleeveless, crew-neck tee is a 100% cotton 185 gsm jersey tee designed with a screenprint decoration. Available in steel heather.





## **T953-QOH**

AVAILABLE: 1/15/16

This short sleeve, crew-neck tee is a 100% cotton 185 gsm jersey tee designed with a weathered screenprint decoration. Available in secondary.





# **T953-QOR**

AVAILABLE: 1/15/16

This short sleeve, crew-neck tee is a 100% cotton 185 gsm jersey tee designed with a fluorescent ink print. Available in all team colors.





### **TSL4-R\*\***

AVAILABLE: 1/15/16



This short sleeve, crew-neck tee is 100% cotton 130 gsm jersey. Formed with a self fabric neck tape and screen print decoration. Available in team colors.





## **T285-QPV**

AVAILABLE: 1/15/16

This short sleeve, v-neck tee is 100% cotton 130 gsm jersey. Formed with a self fabric neck tape and decorated with a sparkle ink print. Available in team colors...





## **T285-QPW**

AVAILABLE: 1/15/16

This short sleeve, v-neck tee is 100% cotton 130 gsm jersey. Formed with a self fabric neck tape and decorated with a gooey ink print. Available in all team colors and heather.





## **T285-QPX**

AVAILABLE: 1/15/16

This short sleeve, v-neck tee is 100% cotton 130 gsm jersey. Formed with a self fabric neck tape and decorated with a sparkle ink pri